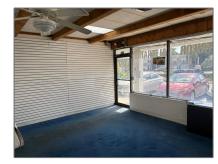

## **Basic Details**

| Property Type:        | <b>Commercial Sale</b> |
|-----------------------|------------------------|
| Property Sub<br>Type: | Retail                 |
| Listing Type:         | For Sale               |
| Listing ID:           | A11689903              |
| Price:                | \$30                   |
| Year Built:           | 1981                   |
| Built up area:        | 1,000 Sqft             |
| √ Type of Business    | Retail Space           |