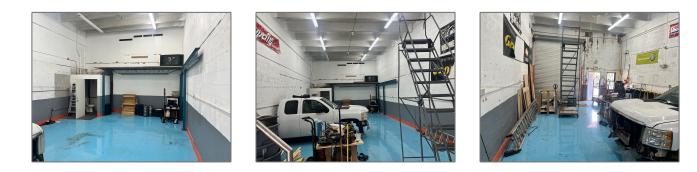

#### **Property Type: Commercial Sale** Property Sub Industrial Type: Listing Type: **For Sale** A11600212 Listing ID: \$295,000 Price: Year Built: 1984 997 Sqft Built up area: Type of Business: Condominium, Warehouse Space