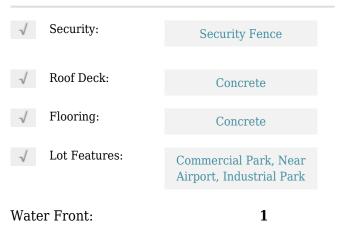

# **Commercial Sale**

- 13843 SW 142nd Ave # 22, Miami, Florida 33186





### **Basic Details**

#### **Property Type: Commercial Sale** Property Sub Industrial Type: Listing Type: **For Sale** A11600212 Listing ID: \$295,000 Price: Year Built: 1984 997 Sqft Built up area: Type of Business: Condominium, Warehouse Space

## Features



## Address Map

| Country:       | US                         |  |
|----------------|----------------------------|--|
| State:         | FL                         |  |
| County:        | Miami-Dade County          |  |
| City:          | Miami                      |  |
| Zipcode:       | 33186                      |  |
| Street:        | 13843 SW 142nd<br>Ave # 22 |  |
| Street Number: | 13843                      |  |
| Floor Number:  | 0                          |  |
| Longitude:     | W81° 34' 41.1''            |  |

| Latit          | ude:                     | N25° 38' 19.3''   |   |      |  |
|----------------|--------------------------|-------------------|---|------|--|
| Unit           | Number:                  | 22                |   |      |  |
| Parcel Number: |