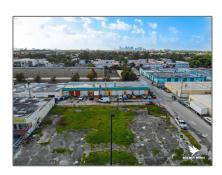

## Commercial Sale

- 901 NE 30th Ct, Oakland Park, Florida 33334

\$1,900,000

Year Built:

1968

Built up area:

7,550 Sqft

-/

Type of Business:

Industrial, Warehouse Space

## Address Map

Country: US

State: FL

County: **Broward County** 

City: Oakland Park

Zipcode: 33334

Street: 901 NE 30th Ct

Street Number: 901