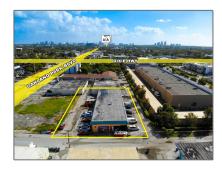

## Commercial Sale

- 901 NE 30th Ct, Oakland Park, Florida 33334

\$1,900,000

Year Built:

1968

Built up area:

7,550 Sqft

-/

Type of Business:

Industrial, Warehouse Space

## Address Map

Country: US

State: FL

County: **Broward County** 

City: Oakland Park

Zipcode: 33334

Street: 901 NE 30th Ct

Street Number: 901