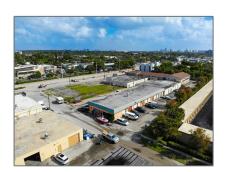

## Commercial Sale

- 901 NE 30th Ct, Oakland Park, Florida 33334

\$1,900,000

Year Built:

1968

Built up area:

7,550 Sqft

-/

Type of Business:

Industrial, Warehouse Space

## Address Map

Country: US

State: FL

County: **Broward County** 

City: Oakland Park

Zipcode: 33334

Street: 901 NE 30th Ct

Street Number: 901