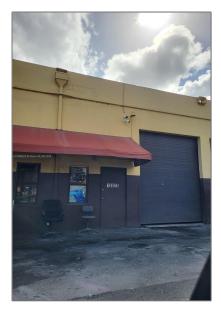

## **Commercial Sale**

- 13821-23 SW 142nd Ave # 12, Miami, Florida 33186

## **Basic Details**

| Property Type:        | <b>Commercial Sale</b> |
|-----------------------|------------------------|
| Property Sub<br>Type: | Industrial             |
| Listing Type:         | For Sale               |
| Listing ID:           | A11690525              |
| Price:                | \$550,000              |
| Year Built:           | 1984                   |
| √ Type of Business    | Warehouse Space        |

## Address Map

| Country: | US                |
|----------|-------------------|
| State:   | FL                |
| County:  | Miami-Dade County |
| City:    | Miami             |
| Zipcode: | 33186             |
| Street:  | 13821-23 SW       |
|          | 142nd Ave # 12    |