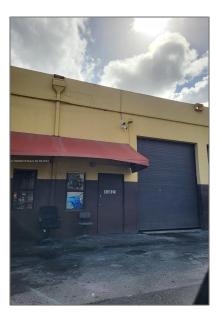

## **Commercial Sale**

- 13821-23 SW 142nd Ave # 12, Miami, Florida 33186

## **Basic Details**

| Property Type:        | <b>Commercial Sale</b> |
|-----------------------|------------------------|
| Property Sub<br>Type: | Industrial             |
| Listing Type:         | For Sale               |
| Listing ID:           | A11690525              |
| Price:                | \$550,000              |
| Year Built:           | 1984                   |
| √ Type of Business    | Warehouse Space        |

## Address Map

| Country: | US                |
|----------|-------------------|
| State:   | FL                |
| County:  | Miami-Dade County |
| City:    | Miami             |
| Zipcode: | 33186             |
| Street:  | 13821-23 SW       |
|          | 142nd Ave # 12    |