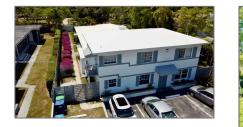

# **Commercial Land**

- 850 NE 90th St, Miami, Florida 33138

#### **Basic Details**

| Property Type:        | <b>Commercial Land</b> |
|-----------------------|------------------------|
| Property Sub<br>Type: | Income/multifamily     |
| Listing Type:         | For Sale               |
| Listing ID:           | A11690114              |
| Price:                | \$1,890,000            |

#### Address Map

| Country:       | US                      |  |
|----------------|-------------------------|--|
| State:         | FL                      |  |
| County:        | Miami-Dade County       |  |
| City:          | Miami                   |  |
| Zipcode:       | 33138                   |  |
| Street:        | 850 NE 90th St          |  |
| Street Number: | 850                     |  |
| Building Name: | MITCHELL MANOR<br>EXTEN |  |
| Floor Number:  | 0                       |  |
| Longitude:     | W81° 49' 11.9''         |  |
| Latitude:      | N25° 51' 29.9''         |  |
| Parcel Number: | 30-32-06-025-0050       |  |
|                |                         |  |