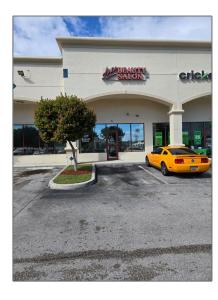

# Commercial Sale

- 2835 N Military Trl, West Palm Beach, Florida 33409  $\,$ 

### Property Type: **Commercial Sale Property Sub** Retail Type: Listing Type: **For Sale** Listing ID: A11690072 Price: \$3,500 Year Built: 1998 18,000 Sqft Built up area: Type of Business: Shopping Center, Strip Store

## Address Map

| <b>Palm Beach County</b> |    |
|--------------------------|----|
| FL                       |    |
| US                       |    |
|                          | FL |

| City:          | West Palm Beach       |  |
|----------------|-----------------------|--|
| Zipcode:       | 33409                 |  |
| Street:        | 2835 N Military Trl   |  |
| Street Number: | 2835                  |  |
| Floor Number:  | 0                     |  |
| Longitude:     | W81° 53' 19.1''       |  |
| Latitude:      | N26° 43' 3.9''        |  |
| Direction:     | Use Google map        |  |
| Parcel Number: | 0042432428000000<br>0 |  |
| Zoning:        | CG                    |  |