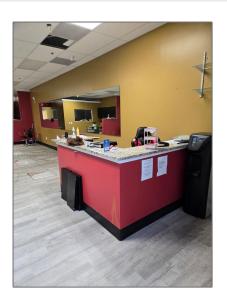

### Property Type: **Commercial Sale Property Sub** Retail Type: Listing Type: **For Sale** Listing ID: A11690072 Price: \$3,500 Year Built: 1998 18,000 Sqft Built up area: Type of Business: Shopping Center, Strip Store

### Features

Heating System: Central Electric Cooling System: Central Individual A/c Security: Other Fire Protection, Security Lights Roof Deck: Composition Roll Parking: Common Flooring: Ceramic Floor Lot Features: City Location Sewer: **Public Sanitation** Water Front: 1