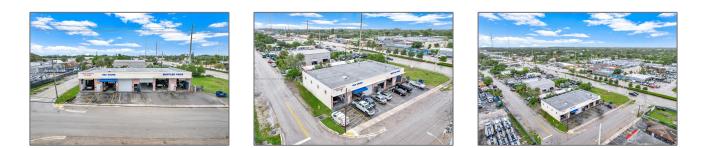

## Commercial Sale

- 5960 SW 23rd St, West Park, Florida 33023

## **Basic Details**

| Property Type:        | <b>Commercial Sale</b> |
|-----------------------|------------------------|
| Property Sub<br>Type: | Industrial             |
| Listing Type:         | For Sale               |
| Listing ID:           | A11688015              |
| Price:                | \$2,400,000            |
| Year Built:           | 1966                   |
| Built up area:        | 5,951 Sqft             |
| Type of Business      | Industrial             |

## Address Map

| Country:       | US                    |  |
|----------------|-----------------------|--|
| State:         | FL                    |  |
| County:        | <b>Broward County</b> |  |
| City:          | West Park             |  |
| Zipcode:       | 33023                 |  |
| Street:        | 5960 SW 23rd St       |  |
| Street Number: | 5960                  |  |
| Floor Number:  | 0                     |  |
| Longitude:     | W81° 47' 38''         |  |
| Latitude:      | N25° 59' 22.8''       |  |