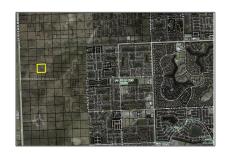

## Address Map

Zoning:

| Country:       | US                              |  |
|----------------|---------------------------------|--|
| State:         | FL                              |  |
| County:        | Miami-Dade County               |  |
| City:          | Unincorporated<br>Dade County   |  |
| Zipcode:       | 33185                           |  |
| Street:        | 0                               |  |
| Building Name: | MIAMI<br>EVERGLADE LAND<br>COMP |  |
| Floor Number:  | 0                               |  |
| Longitude:     | E0° 0' 0''                      |  |
| Latitude:      | N0° 0' 0''                      |  |
| Parcel Number: | 30-49-19-001-0220               |  |