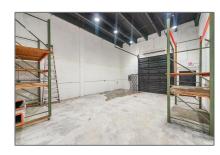

## **Basic Details**

Property Type: **Commercial Sale Property Sub Mixed Use** Type: Listing Type: For Sale Listing ID: A11689506 Price: \$3,500 Year Built: 1982 Built up area: 2,250 Sqft Type of Business: Mini Warehouse, Office/warehouse