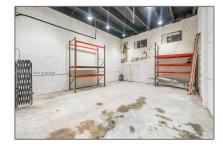

## **Basic Details**

Property Type: **Commercial Sale Property Sub Mixed Use** Type: Listing Type: For Sale Listing ID: A11689506 Price: \$3,500 Year Built: 1982 Built up area: 2,250 Sqft Type of Business: Mini Warehouse, Office/warehouse