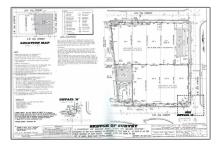

### **Basic Details**

| Property Type: | <b>Commercial Land</b> |
|----------------|------------------------|
| Listing Type:  | For Sale               |
| Listing ID:    | A11689422              |
| Price:         | \$100,000,000          |
| Lot Area:      | 1.74 Acre              |

## Address Map

| Country:       | US                     |  |
|----------------|------------------------|--|
| State:         | FL                     |  |
| County:        | Miami-Dade County      |  |
| City:          | Miami                  |  |
| Zipcode:       | 33130                  |  |
| Street:        | 301 SW 8th St          |  |
| Street Number: | 301                    |  |
| Building Name: | CITY OF MIAMI<br>SOUTH |  |
| Floor Number:  | 0                      |  |
| Longitude:     | W81° 48' 2.6''         |  |
| Latitude:      | N25° 45' 59.5''        |  |
| Parcel Number: | 01-02-05-000-1190      |  |
|                |                        |  |