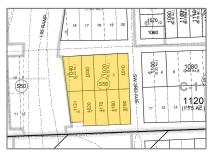

### **Basic Details**

| Property Type: | <b>Commercial Land</b> |
|----------------|------------------------|
| Listing Type:  | For Sale               |
| Listing ID:    | A11689422              |
| Price:         | \$100,000,000          |
| Lot Area:      | 1.74 Acre              |

## Address Map

| Country:       | US                     |  |
|----------------|------------------------|--|
| State:         | FL                     |  |
| County:        | Miami-Dade County      |  |
| City:          | Miami                  |  |
| Zipcode:       | 33130                  |  |
| Street:        | 301 SW 8th St          |  |
| Street Number: | 301                    |  |
| Building Name: | CITY OF MIAMI<br>SOUTH |  |
| Floor Number:  | 0                      |  |
| Longitude:     | W81° 48' 2.6''         |  |
| Latitude:      | N25° 45' 59.5''        |  |
| Parcel Number: | 01-02-05-000-1190      |  |
|                |                        |  |