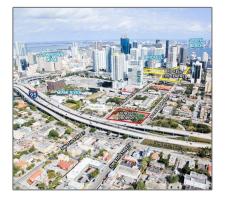

# **Commercial Land**

- 301 SW 8th St, Miami, Florida 33130

## Address Map

| Country:       | US                     |  |
|----------------|------------------------|--|
| State:         | FL                     |  |
| County:        | Miami-Dade County      |  |
| City:          | Miami                  |  |
| Zipcode:       | 33130                  |  |
| Street:        | 301 SW 8th St          |  |
| Street Number: | 301                    |  |
| Building Name: | CITY OF MIAMI<br>SOUTH |  |
| Floor Number:  | 0                      |  |
| Longitude:     | W81° 48' 2.6''         |  |
| Latitude:      | N25° 45' 59.5''        |  |
| Parcel Number: | 01-02-05-000-1190      |  |
|                |                        |  |