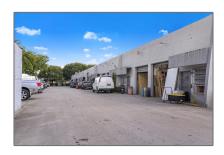

# Commercial Sale

- 1357 NW 88th Ave # 1353, Doral, Florida 33172

#### **Commercial Sale** Property Type: **Property Sub Industrial** Type: For Sale Listing Type: A11688553 Listing ID: Price: \$5,625 Year Built: **1973** 2,700 Sqft Built up area: Type of Business: Industrial, Office/warehouse Combination