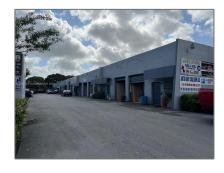

# Commercial Sale

- 1357 NW 88th Ave # 1353, Doral, Florida 33172

#### **Commercial Sale** Property Type: **Property Sub Industrial** Type: For Sale Listing Type: A11688553 Listing ID: Price: \$5,625 Year Built: **1973** 2,700 Sqft Built up area: Type of Business: Industrial, Office/warehouse Combination

Street Number: **1357 Building Name: EXPRESSWAY INDUSTRIAL PARK** Floor Number: 0 Longitude: W81° 39' 42.2" Latitude: N25° 47' 9.2" Unit Number: **1353** Direction: **Immediate Access** to NW 12th St., NW 87th Ave., SR-836, SR-826 & Fl. Turnpike, Close proximity to Miami International Airport and Port of Miami. Property located behind **Shell Gas Station.** Parcel Number: 35-30-33-001-0140 **7600** Zoning: Street pre Nw Direction: