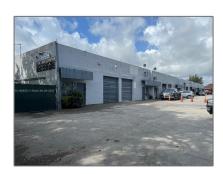

# Commercial Sale

- 1357 NW 88th Ave # 1353, Doral, Florida 33172

#### **Commercial Sale** Property Type: **Property Sub Industrial** Type: For Sale Listing Type: A11688553 Listing ID: Price: \$5,625 Year Built: **1973** 2,700 Sqft Built up area: Type of Business: Industrial, Office/warehouse Combination

Street Number: **1357 Building Name: EXPRESSWAY INDUSTRIAL PARK** Floor Number: 0 Longitude: W81° 39' 42.2" Latitude: N25° 47' 9.2" Unit Number: **1353** Direction: **Immediate Access** to NW 12th St., NW 87th Ave., SR-836, SR-826 & Fl. Turnpike, Close proximity to Miami International Airport and Port of Miami. Property located behind **Shell Gas Station.** Parcel Number: 35-30-33-001-0140 **7600** Zoning: Street pre Nw Direction: