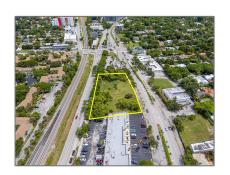

# Commercial Land

- 5220 Biscayne, Miami, Florida 33137

### Address Map

| Country:       | US                       |  |
|----------------|--------------------------|--|
| State:         | FL                       |  |
| County:        | <b>Miami-Dade County</b> |  |
| City:          | Miami                    |  |
| Zipcode:       | 33137                    |  |
| Street:        | 5220 Biscayne            |  |
| Street Number: | 5220                     |  |
| Floor Number:  | 0                        |  |
| Longitude:     | W81° 48' 45.7''          |  |
| Latitude:      | N25° 49' 27.3''          |  |
| Parcel Number: | 01-32-19-021-0010        |  |
| Zoning:        | 6100                     |  |