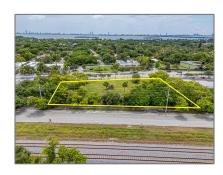

# Commercial Land

- 5220 Biscayne, Miami, Florida 33137

### Address Map

| Country:       | US                       |  |
|----------------|--------------------------|--|
| State:         | FL                       |  |
| County:        | <b>Miami-Dade County</b> |  |
| City:          | Miami                    |  |
| Zipcode:       | 33137                    |  |
| Street:        | 5220 Biscayne            |  |
| Street Number: | 5220                     |  |
| Floor Number:  | 0                        |  |
| Longitude:     | W81° 48' 45.7''          |  |
| Latitude:      | N25° 49' 27.3''          |  |
| Parcel Number: | 01-32-19-021-0010        |  |
| Zoning:        | 6100                     |  |