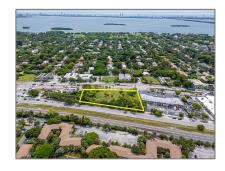

# Commercial Land

- 5220 Biscayne, Miami, Florida 33137

### Address Map

| Country:       | US                       |  |
|----------------|--------------------------|--|
| State:         | FL                       |  |
| County:        | <b>Miami-Dade County</b> |  |
| City:          | Miami                    |  |
| Zipcode:       | 33137                    |  |
| Street:        | 5220 Biscayne            |  |
| Street Number: | 5220                     |  |
| Floor Number:  | 0                        |  |
| Longitude:     | W81° 48' 45.7''          |  |
| Latitude:      | N25° 49' 27.3''          |  |
| Parcel Number: | 01-32-19-021-0010        |  |
| Zoning:        | 6100                     |  |