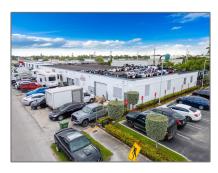

# Commercial Land

- 106 SW 5th Ave, Homestead, Florida 33030

### **Basic Details**

| Property Type:        | <b>Commercial Land</b> |  |
|-----------------------|------------------------|--|
| Property Sub<br>Type: | Commercial             |  |
| Listing Type:         | For Sale               |  |
| Listing ID:           | A11682137              |  |
| Price:                | \$4,100,000            |  |
| Lot Area:             | <b>0.81</b> Acre       |  |