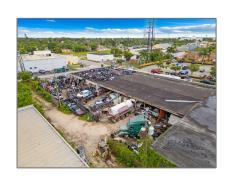

# Commercial Land

- 106 SW 5th Ave, Homestead, Florida 33030

### **Basic Details**

| Property Type:        | <b>Commercial Land</b> |  |
|-----------------------|------------------------|--|
| Property Sub<br>Type: | Commercial             |  |
| Listing Type:         | For Sale               |  |
| Listing ID:           | A11682137              |  |
| Price:                | \$4,100,000            |  |
| Lot Area:             | <b>0.81</b> Acre       |  |