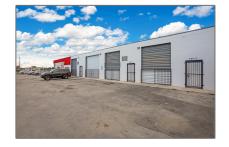

# Commercial Land

- 106 SW 5th Ave, Homestead, Florida 33030

### **Basic Details**

| Property Type:        | <b>Commercial Land</b> |  |
|-----------------------|------------------------|--|
| Property Sub<br>Type: | Commercial             |  |
| Listing Type:         | For Sale               |  |
| Listing ID:           | A11682137              |  |
| Price:                | \$4,100,000            |  |
| Lot Area:             | <b>0.81</b> Acre       |  |