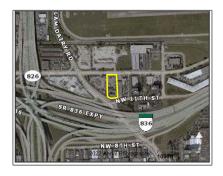

### Address Map

| Country:       | US                       |  |
|----------------|--------------------------|--|
| State:         | FL                       |  |
| County:        | <b>Miami-Dade County</b> |  |
| City:          | Miami                    |  |
| Zipcode:       | 33126                    |  |
| Street:        | 7370 NW 12th St          |  |
| Street Number: | 7370                     |  |
| Building Name: | WOOD FARMS               |  |
| Floor Number:  | 0                        |  |
| Longitude:     | W81° 41' 3.4"            |  |
| Latitude:      | N25° 46' 54.6"           |  |
| Direction:     | Access to property       |  |

on NW 12th Street and NW 11th Street. Exposure to Palmetto Expressway (SR-826), Dolphin Expressway (SR-836), NW 12th Street and Milam Dairy Rd.

Parcel Number: **30-30-52-002-0120** 

Zoning: **6400** 

Street pre Direction: