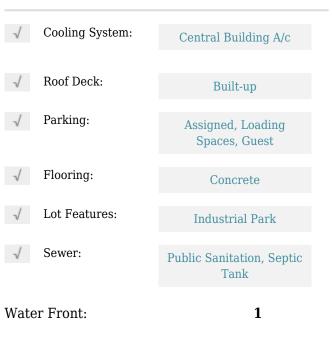

## **Commercial Sale**

- 7021 + 7027 SW 13th Ter, Miami, Florida 33144









## **Basic Details**

| Property Type:        | Commercial Sale                         |
|-----------------------|-----------------------------------------|
| Property Sub<br>Type: | Flex Space                              |
| Listing Type:         | For Sale                                |
| Listing ID:           | A11678301                               |
| Price:                | \$2,050,000                             |
| Year Built:           | 1971                                    |
| Lot Area:             | 0.17 Acre                               |
| Built up area:        | 4,860 Sqft                              |
| Type of Business:     | Warehouse Space, Light<br>Manufacturing |

## Features



## Address Map

| Country: | US                |
|----------|-------------------|
| State:   | FL                |
| County:  | Miami-Dade County |
| City:    | Miami             |
| Zipcode: | 33144             |

| Street:                    | 7021 + 7027 SW<br>13th Ter |
|----------------------------|----------------------------|
| Street Number:             | 7021 + 7027                |
| Floor Number:              | 0                          |
| Longitude:                 | W81° 41' 27.7''            |
| Latitude:                  | N25° 45' 29.1''            |
| Parcel Number:             | 30-40-11-008-1041          |
| Zoning:                    | 7100                       |
| √ Street pre<br>Direction: | Sw                         |