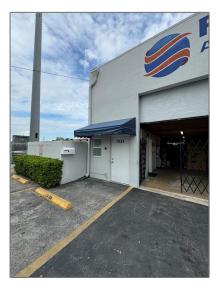

## **Commercial Sale**

- 7021 + 7027 SW 13th Ter, Miami, Florida 33144









## **Basic Details**

| Property Type:        | Commercial Sale                         |
|-----------------------|-----------------------------------------|
| Property Sub<br>Type: | Flex Space                              |
| Listing Type:         | For Sale                                |
| Listing ID:           | A11678301                               |
| Price:                | \$2,050,000                             |
| Year Built:           | 1971                                    |
| Lot Area:             | 0.17 Acre                               |
| Built up area:        | 4,860 Sqft                              |
| Type of Business:     | Warehouse Space, Light<br>Manufacturing |

## Features



## Address Map

| Country: | US                |
|----------|-------------------