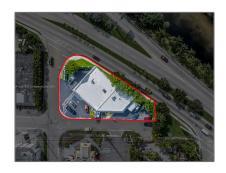

## Address Map

Country: US

State: FL

County: **Miami-Dade County** 

Hialeah City:

Zipcode: 33010

Street: 887 E Okeechobee

Rd

Street Number: **887** 

Floor Number: 0

W81° 44' 13.1" Longitude:

 Latitude:
 N25° 48' 36.5"

 Parcel Number:
 04-31-20-010-0370

 Zoning:
 6400

 ✓
 Street pre Direction: