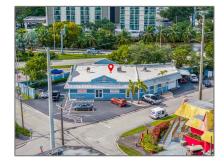

## Commercial Sale

- 887 E Okeechobee Rd, Hialeah, Florida 33010

## **Basic Details**

**Commercial Sale** Property Type:

**Property Sub** Retail Type:

Listing Type:

For Sale

A11687626 Listing ID:

\$5,900,000 Price:

Year Built: **1952** 

Built up area: 6,345 Sqft

Type of Business:

Retail Space, Anchored Center