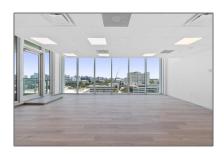

#### Property Type: **Commercial Sale Property Sub** Office Type: **For Sale** Listing Type: Listing ID: A11489376 Price: **\$39** Year Built: 2021 118,000 Sqft Built up area: Type of Business: Medical Office, Professional

### **Features**

| √ Heating System: | Central Building A/c          |
|-------------------|-------------------------------|
| √ Cooling System: | Central Building A/c          |
| √ Roof Deck:      | Concrete                      |
| √ Parking:        | Assigned, Guest               |
| √ Flooring:       | Wood                          |
| √ Lot Features:   | City Location, Corner<br>Unit |
| √ Sewer:          | Public Sanitation             |
| Water Front:      | 1                             |