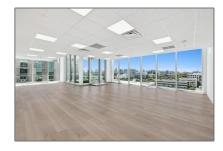

#### Property Type: **Commercial Sale Property Sub** Office Type: **For Sale** Listing Type: Listing ID: A11489376 Price: **\$39** Year Built: 2021 118,000 Sqft Built up area: Type of Business: Medical Office, Professional

### **Features**

| √ Heating System: | Central Building A/c          |
|-------------------|-------------------------------|
| √ Cooling System: | Central Building A/c          |
| √ Roof Deck:      | Concrete                      |
| √ Parking:        | Assigned, Guest               |
| √ Flooring:       | Wood                          |
| √ Lot Features:   | City Location, Corner<br>Unit |
| √ Sewer:          | Public Sanitation             |
| Water Front:      | 1                             |