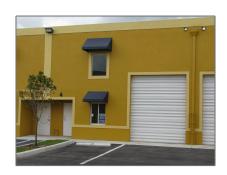

# Commercial Sale

- 10860 NW 138th St # 4, Hialeah Gardens, Florida 33018

### Property Type: **Commercial Sale Property Sub Industrial** Type: Listing Type: **For Sale** Listing ID: A11687468 \$475,000 Price: Year Built: 2007 1,484 Sqft Built up area: Type of Business: Office/warehouse Combination