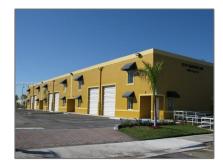

# Commercial Sale

- 10860 NW 138th St # 4, Hialeah Gardens, Florida 33018

### Property Type: **Commercial Sale Property Sub Industrial** Type: Listing Type: **For Sale** Listing ID: A11687468 \$475,000 Price: Year Built: 2007 1,484 Sqft Built up area: Type of Business: Office/warehouse Combination