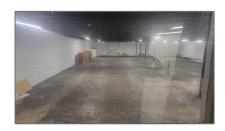

A11686833

Price:

**\$20** 

Year Built:

1967

Built up area:

54,452 Sqft

√

Type of Business:

Office/warehouse Combination, Store/warehouse Combination