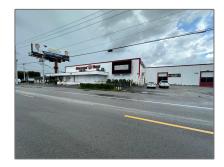

## Commercial Sale

- 7125 W 20th Ave, Hialeah, Florida 33014

## Address Map

Country: US

State: FL

County: Miami-Dade County

City: Hialeah

Zipcode: **33014** 

Street: **7125 W 20th Ave** 

Street Number: 7125