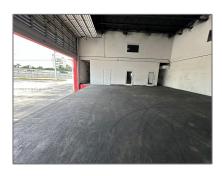

A11686833

Price:

**\$20** 

Year Built:

1967

Built up area:

54,452 Sqft

√

Type of Business:

Office/warehouse Combination, Store/warehouse Combination