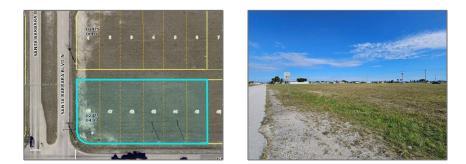

# **Commercial Land**

- 5 Diplomat Pkwy E, Cape Coral, Florida 33909

### **Basic Details**

| Property Type: | <b>Commercial Land</b> |
|----------------|------------------------|
| Listing Type:  | For Sale               |
| Listing ID:    | A11686331              |
| Price:         | \$255,000              |
| Lot Area:      | 0.73 Acre              |

## Address Map

| Country:       | US                         |  |
|----------------|----------------------------|--|
| State:         | FL                         |  |
| County:        | Lee County                 |  |
| City:          | Cape Coral                 |  |
| Zipcode:       | 33909                      |  |
| Street:        | 5 Diplomat Pkwy E          |  |
| Floor Number:  | 0                          |  |
| Longitude:     | W82° 1' 35.2''             |  |
| Latitude:      | N26° 40' 57.1"             |  |
| Parcel Number: | 36-43-23-<br>C4-02475.0430 |  |
| Zoning:        | P1                         |  |