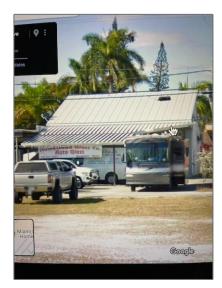

# Commercial Sale

- 507 N Krome Ave, Homestead, Florida 33030

#### Property Type: **Commercial Sale Property Sub** Retail Type: **For Sale**

Listing Type:

Listing ID: A11685874

\$759,000 Price:

Year Built: 1988

Built up area: 950 Sqft

Type of Business: Automotive