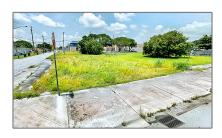

# Commercial Land

- 402 SW 6th St, Homestead, Florida 33030

1

## Address Map

Water Front:

| Country:                | US                           |  |
|-------------------------|------------------------------|--|
| State:                  | FL                           |  |
| County:                 | Miami-Dade County            |  |
| City:                   | Homestead                    |  |
| Zipcode:                | 33030                        |  |
| Street:                 | 402 SW 6th St                |  |
| Street Number:          | 402                          |  |
| Building Name:          | FREAD S SECOND<br>ADDN TO HM |  |
| Floor Number:           | 0                            |  |
| Longitude:              | W81° 30' 59.3"               |  |
| Latitude:               | N25° 27' 50.9"               |  |
| Parcel Number:          | 10-78-13-046-0010            |  |
| Zoning:                 | 9400                         |  |
| √ Street pre Direction: | Sw                           |  |