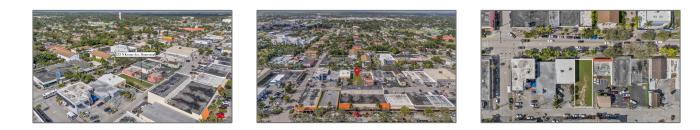

## **Commercial Land**

- 233 N Krome Ave, Homestead, Florida 33030

## Address Map

Features

| Country:       | US                   |  |
|----------------|----------------------|--|
| State:         | FL                   |  |
| County:        | Miami-Dade County    |  |
| City:          | Homestead            |  |
| Zipcode:       | 33030                |  |
| Street:        | 233 N Krome Ave      |  |
| Street Number: | 233                  |  |
| Building Name: | COMMERCE<br>ADDITION |  |
| Floor Number:  | 0                    |  |
| Longitude:     | W81° 31' 22.1''      |  |
| Latitude:      | N25° 28' 20.1''      |  |
| Parcel Number: | 10-79-18-006-0160    |  |
| Zoning:        | 6300                 |  |
|                |                      |  |