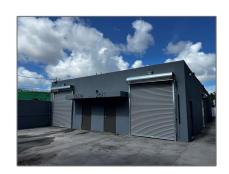

# Commercial Sale

- 2609 NW 29th St, Miami, Florida 33142

#### **Commercial Sale** Property Type: **Property Sub Industrial** Type: Listing Type: For Sale Listing ID: A11684290 \$1,499,000 Price: Year Built: **1972** 3,640 Sqft Built up area: Type of Business: Office/warehouse Combination, Store/warehouse