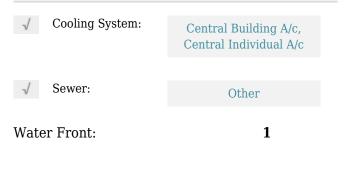

## **Commercial Sale**

- 2420 NE 186th St, Miami, Florida 33180









## **Basic Details**

| Property Type:        | <b>Commercial Sale</b>          |
|-----------------------|---------------------------------|
| Property Sub<br>Type: | Office                          |
| Listing Type:         | For Sale                        |
| Listing ID:           | A11683820                       |
| Price:                | \$42                            |
| Year Built:           | 2020                            |
| Built up area:        | 90,407 Sqft                     |
| √ Type of Business    | Office Space, Medical<br>Office |

## Features



## Address Map

| Country:       | US                        |  |
|----------------|---------------------------|--|
| State:         | FL                        |  |
| County:        | Miami-Dade County         |  |
| City:          | Miami                     |  |
| Zipcode:       | 33180                     |  |
| Street:        | 2420 NE 186th St          |  |
| Street Number: | 2420                      |  |
| Building Name: | Forest Travel<br>Aventura |  |
| Floor Number:  | 0                         |  |
|                |                           |  |

| Longitude:                 | W81° 50' 51.4''   |
|----------------------------|-------------------|
| Latitude:                  | N25° 56' 49.6''   |
| Parcel Number:             | 30-22-03-020-0270 |
| Zoning: