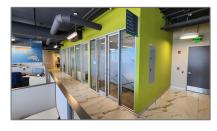

## **Basic Details**

| Property Type:        | <b>Commercial Sale</b>          |
|-----------------------|---------------------------------|
| Property Sub<br>Type: | Office                          |
| Listing Type:         | For Sale                        |
| Listing ID:           | A11683820                       |
| Price:                | \$42                            |
| Year Built:           | 2020                            |
| Built up area:        | 90,407 Sqft                     |
| √ Type of Business    | Office Space, Medical<br>Office |