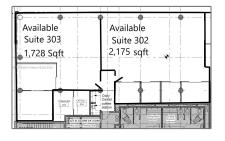

## **Basic Details**

| Property Type:        | <b>Commercial Sale</b>          |
|-----------------------|---------------------------------|
| Property Sub<br>Type: | Office                          |
| Listing Type:         | For Sale                        |
| Listing ID:           | A11683820                       |
| Price:                | \$42                            |
| Year Built:           | 2020                            |
| Built up area:        | 90,407 Sqft                     |
| √ Type of Business    | Office Space, Medical<br>Office |