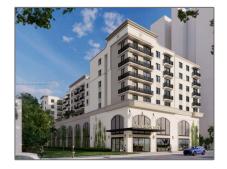

# Commercial Land

- 1334 SW 1st St, Miami, Florida 33135

#### **Basic Details**

| Property Type: | <b>Commercial Land</b> |
|----------------|------------------------|
| Listing Type:  | For Sale               |
| Listing ID:    | A11678541              |
| Price:         | \$6,250,000            |
| Lot Area:      | <b>0.67</b> Acre       |