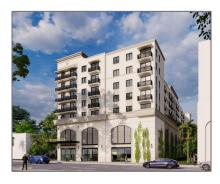

# Commercial Land

- 1334 SW 1st St, Miami, Florida 33135

#### **Basic Details**

| Property Type: | <b>Commercial Land</b> |
|----------------|------------------------|
| Listing Type:  | For Sale               |
| Listing ID:    | A11678541              |
| Price:         | \$6,250,000            |
| Lot Area:      | <b>0.67</b> Acre       |