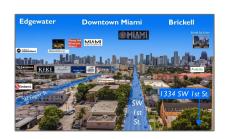

## Address Map

Longitude:

Latitude:

| -              |                                 |  |
|----------------|---------------------------------|--|
| Country:       | US                              |  |
| State:         | FL                              |  |
| County:        | Miami-Dade County               |  |
| City:          | Miami                           |  |
| Zipcode:       | 33135                           |  |
| Street:        | 1334 SW 1st St                  |  |
| Street Number: | 1334                            |  |
| Building Name: | LAWRENCE<br>ESTATES LAND<br>COS |  |
| Floor Number:  | 0                               |  |
|                |                                 |  |

W81° 46' 58.5"

N25° 46' 20"

Direction: Please review

attached OM and then schedule a call w/ Broker for further questions & guidance.

Parcel Number: **01-41-02-006-1660** 

Zoning: **6101** 

Street pre Direction:

Sw

\_