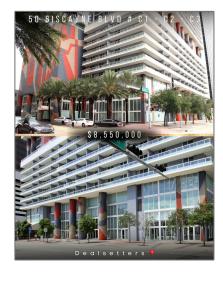

# Commercial Sale

- 50 E Biscayne Blvd, Miami, Florida 33132

### Property Type: **Commercial Sale Property Sub** Retail Type: Listing Type: **For Sale** Listing ID: A11682439 Price: \$8,550,000 Year Built: 2007 Built up area: 33,075 Sqft Type of Business: Condominium, Commercial/residential Income

## Address Map

| Country: | US |
|----------|----|
| State:   | FL |

| County:                 | <b>Miami-Dade County</b> |  |
|-------------------------|--------------------------|--|
| City:                   | Miami                    |  |
| Zipcode:                | 33132                    |  |
| Street:                 | 50 E Biscayne Blvd       |  |
| Street Number:          | 50                       |  |
| Floor Number:           | 0                        |  |
| Longitude:              | W81° 48' 43.2''          |  |
| Latitude:               | N25° 46' 30''            |  |
| Unit Number:            | CU1 / CU2 / CU3          |  |
| Parcel Number:          | 01-41-37-060-5290        |  |
| Zoning:                 | 6401                     |  |
| √ Street pre Direction: | E                        |  |