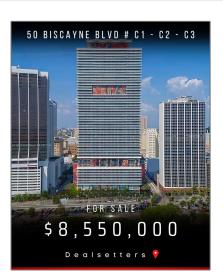

# Commercial Sale

- 50 E Biscayne Blvd, Miami, Florida 33132

### Property Type: **Commercial Sale Property Sub** Retail Type: Listing Type: **For Sale** Listing ID: A11682439 Price: \$8,550,000 Year Built: 2007 Built up area: 33,075 Sqft Type of Business: Condominium, Commercial/residential Income

## Address Map

| Country: | US |
|----------|----|
| State:   | FL |

| County:                 | <b>Miami-Dade County</b> |  |
|-------------------------|--------------------------|--|
| City:                   | Miami                    |  |
| Zipcode:                | 33132                    |  |
| Street:                 | 50 E Biscayne Blvd       |  |
| Street Number:          | 50                       |  |
| Floor Number:           | 0                        |  |
| Longitude:              | W81° 48' 43.2''          |  |
| Latitude:               | N25° 46' 30''            |  |
| Unit Number:            | CU1 / CU2 / CU3          |  |
| Parcel Number:          | 01-41-37-060-5290        |  |
| Zoning:                 | 6401                     |  |
| √ Street pre Direction: | E                        |  |