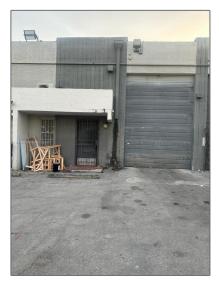

## **Commercial Sale**

- 8045 W 21st Ln # 15C, Hialeah, Florida 33016









## **Basic Details**

| Industrial                                     |
|------------------------------------------------|
| muustriai                                      |
| For Sale                                       |
| A11683307                                      |
| \$600,000                                      |
| 1977                                           |
| 1,504 Sqft                                     |
| Industrial,<br>Office/warehouse<br>Combination |
|                                                |

## Features



## Address Map

| Country: | US                |
|----------|-------------------|
| State:   | FL                |
| County:  | Miami-Dade County |
| City:    | Hialeah           |
| Zipcode: | 33016             |

| Street:                 | 804