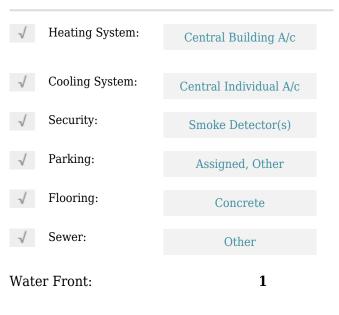

## **Commercial Sale**

- 8045 W 21st Ln # 15C, Hialeah, Florida 33016









## **Basic Details**

| Industrial                                     |
|------------------------------------------------|
| muustriai                                      |
| For Sale                                       |
| A11683307                                      |
| \$600,000                                      |
| 1977                                           |
| 1,504 Sqft                                     |
| Industrial,<br>Office/warehouse<br>Combination |
|                                                |

## Features



## Address Map

| Country: | US                |
|----------|-------------------|
| State:   | FL                |
| County:  | Miami-Dade County |
| City:    | Hialeah           |
| Zipcode: | 33016             |

| Street:                 | 8045 W 21st Ln #<br>15C |  |
|-------------------------|-------------------------|--|
| Street Number:          | 8045                    |  |
| Floor Number:           | 0                       |  |
| Longitude:              | W81° 40' 20.8''         |  |
| Latitude:               | N25° 53' 43.9''         |  |
| Unit Number:            | 15C                     |  |
| Direction:              | PLEASE USE GPS          |  |
| Parcel Number:          | 04-20-27-002-0150       |  |
| Zoning:                 | 7100                    |  |
| ✓ Street pr