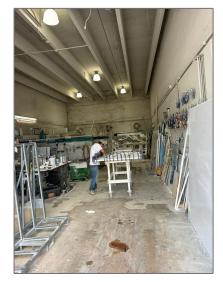

## **Commercial Sale**

- 8045 W 21st Ln # 15C, Hialeah, Florida 33016









## **Basic Details**

| Industrial                                     |
|------------------------------------------------|
| muustriai                                      |
| For Sale                                       |
| A11683307                                      |
| \$600,000                                      |
| 1977                                           |
| 1,504 Sqft                                     |
| Industrial,<br>Office/warehouse<br>Combination |
|                                                |

## Features



## Address Map

| Country: | US                |
|----------|-------------------|
| State:   | FL                |
| County:  | Miami-Dade County |
| City:    | Hialeah           |
| Zipcode: | 33016             |

| Street:                 | 8045 W