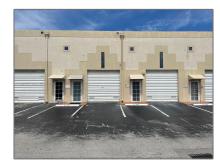

Building Name: WEST DADE

**BUSINESS CENTER** 

Floor Number: **0** 

Longitude: **W81° 38' 2.4"** 

Latitude: **N25° 48' 0.6"** 

Unit Number: A-103

Direction: Centrally located in

West Dade Business Center,

Doral.
Secured/Gated
Business Park.
Within close
proximity to Miami
Int/Dolphin Malls,

close to Restaurants, with easy access to Fl Turnpike, (SR-836) / (SR-826), Located 9.6 Miles to Miami Int Airport.