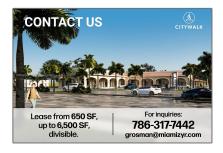

## **Basic Details Features**

Water Front: Property Type: **Commercial Sale** 1

**Property Sub** Retail

Type:

Listing Type: **For Sale** 

Listing ID: A11682253

Price: **\$40** 

Built up area: 6,500 Sqft

Type of Business: Retail Space, Shopping Center

Address Map

US Country:

State: FL

County: **Miami-Dade County** 

City: Florida City

Zipcode: 33034

Street: 502 W Palm Dr

Street Number: **502** 

**Building Name:** Florida City Walk

Floor Number: 0

Longitude: W81° 30' 58" Latitude: N25° 26' 53" Parcel Number: 16-78-24-007-1800 **6100** Zoning:

W

Street pre Direction: