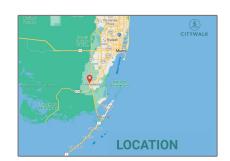

Type of Business: Retail Space, Shopping Center

Address Map

US Country:

State: FL

County: **Miami-Dade County** 

City: Florida City

Zipcode: 33034

Street: 502 W Palm Dr

Street Number: **502** 

**Building Name:** Florida City Walk

Floor Number: 0

Longitude: W81° 30' 58" Latitude: N25° 26' 53" Parcel Number: 16-78-24-007-1800 **6100** Zoning:

W

Street pre Direction: