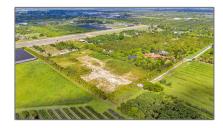

# Commercial Land

- SW 240th Street, Homestead, Florida 33031

#### **Basic Details**

| Property Type: | Commercial Land |  |
|----------------|-----------------|--|
| Listing Type:  | For Sale        |  |
| Listing ID:    | A11681323       |  |
| Price:         | \$750,000       |  |
| Lot Area:      | 10 Acre         |  |

### Address Map

| Country:                | US                       |  |
|-------------------------|--------------------------|--|
| State:                  | FL                       |  |
| County:                 | <b>Miami-Dade County</b> |  |
| City:                   | Homestead                |  |
| Zipcode:                | 33031                    |  |
| Street:                 | SW 240th Street          |  |
| Floor Number:           | 0                        |  |
| Longitude:              | W81° 28' 42.9''          |  |
| Latitude:               | N25° 32' 33.5"           |  |
| Parcel Number:          | 30-69-19-000-0470        |  |
| Zoning:                 | 9000                     |  |
| √ Street pre Direction: | Sw                       |  |