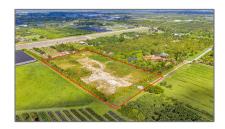

# Commercial Land

- SW 240th Street, Homestead, Florida 33031

#### **Basic Details**

| Property Type: | Commercial Land |  |
|----------------|-----------------|--|
| Listing Type:  | For Sale        |  |
| Listing ID:    | A11681323       |  |
| Price:         | \$750,000       |  |
| Lot Area:      | 10 Acre         |  |

### Address Map

| Country:                | US                       |  |
|-------------------------|--------------------------|--|
| State:                  | FL                       |  |
| County:                 | <b>Miami-Dade County</b> |  |
| City:                   | Homestead                |  |
| Zipcode:                | 33031                    |  |
| Street:                 | SW 240th Street          |  |
| Floor Number:           | 0                        |  |
| Longitude:              | W81° 28' 42.9''          |  |
| Latitude:               | N25° 32' 33.5"           |  |
| Parcel Number:          | 30-69-19-000-0470        |  |
| Zoning:                 | 9000                     |  |
| √ Street pre Direction: | Sw                       |  |