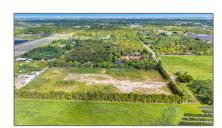

# Commercial Land

- SW 240th Street, Homestead, Florida 33031

#### **Basic Details**

| Property Type: | Commercial Land |  |
|----------------|-----------------|--|
| Listing Type:  | For Sale        |  |
| Listing ID:    | A11681323       |  |
| Price:         | \$750,000       |  |
| Lot Area:      | 10 Acre         |  |

### Address Map

| Country:                | US                       |  |
|-------------------------|--------------------------|--|
| State:                  | FL                       |  |
| County:                 | <b>Miami-Dade County</b> |  |
| City:                   | Homestead                |  |
| Zipcode:                | 33031                    |  |
| Street:                 | SW 240th Street          |  |
| Floor Number:           | 0                        |  |
| Longitude:              | W81° 28' 42.9''          |  |
| Latitude:               | N25° 32' 33.5"           |  |
| Parcel Number:          | 30-69-19-000-0470        |  |
| Zoning:                 | 9000                     |  |
| √ Street pre Direction: | Sw                       |  |