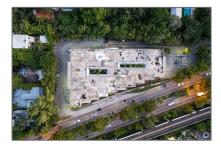

## Commercial Sale

- 2000 S Dixie Hwy # 100B, Miami, Florida 33133

Features

## **Basic Details**

| Property Type:        | <b>Commercial Sale</b> |  |
|-----------------------|------------------------|--|
| Property Sub<br>Type: | Office                 |  |
| Listing Type:         | For Sale               |  |
| Listing ID:           | A11679918              |  |
| Price:                | \$479                  |  |
| Year Built:           | 1972                   |  |
| Built up area:        | 90,605 Sqft            |  |