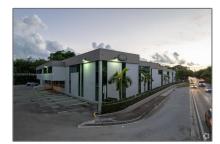

## Commercial Sale

- 2000 S Dixie Hwy # 100B, Miami, Florida 33133

Features

## **Basic Details**

| Property Type:        | <b>Commercial Sale</b> |  |
|-----------------------|------------------------|--|
| Property Sub<br>Type: | Office                 |  |
| Listing Type:         | For Sale               |  |
| Listing ID:           | A11679918              |  |
| Price:                | \$479                  |  |
| Year Built:           | 1972                   |  |
| Built up area:        | 90,605 Sqft            |  |