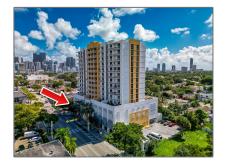

## Business Opportunity - 900 SW 8th St, Miami, Florida 33130

## Address Map

| Country:       | US                |  |
|----------------|-------------------|--|
| State:         | FL                |  |
| County:        | Miami-Dade County |  |
| City:          | Miami             |  |
| Zipcode:       | 33130             |  |
| Street:        | 900 SW 8th St     |  |
| Street Number: | 900               |  |
| Floor Number:  | 0                 |  |
| Longitude:     | W81° 47' 27''     |  |
| Latitude:      | N25° 45' 56.5''   |  |