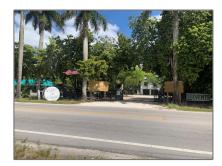

# Commercial Land

- 23175 Naranja Rd (SW 147 Ave), Miami, Florida 33170

## Address Map

Street Number:

| Country: | US                               |
|----------|----------------------------------|
| State:   | FL                               |
| County:  | Miami-Dade County                |
| City:    | Miami                            |
| Zipcode: | 33170                            |
| Street:  | 23175 Naranja Rd<br>(SW 147 Ave) |

23175

Building Name: Redland Ranch

Floor Number:

Longitude: W81° 34' 13.4"

Latitude: **N25° 35' 31.1"** 

Direction: Front gate access is

on SW 232 St, east of SW 147 Ave.

0