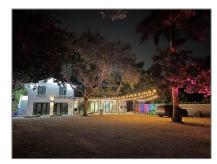

# Commercial Land

- 23175 Naranja Rd (SW 147 Ave), Miami, Florida 33170

23175

Building Name: Redland Ranch

Floor Number:

Longitude: W81° 34' 13.4"

Latitude: **N25° 35' 31.1"** 

Direction: Front gate access is

on SW 232 St, east of SW 147 Ave.

0