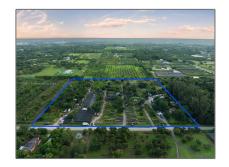

# Commercial Land

- 15490 SW 240th St, Homestead, Florida 33032

### **Basic Details**

| Property Type:        | Commercial Land |
|-----------------------|-----------------|
| Property Sub<br>Type: | Agriculture     |
| Listing Type:         | For Sale        |
| Listing ID:           | A11676521       |
| Price:                | \$1,650,000     |
| Lot Area:             | 9.85 Acre       |

# Address Map

| Country:       | US                       |  |
|----------------|--------------------------|--|
| State:         | FL                       |  |
| County:        | <b>Miami-Dade County</b> |  |
| City:          | Homestead                |  |
| Zipcode:       | 33032                    |  |
| Street:        | 15490 SW 240th St        |  |
| Street Number: | 15490                    |  |
| Floor Number:  | 0                        |  |
| Longitude:     | W81° 33' 27.6"           |  |
| Latitude:      | N25° 32' 34"             |  |
| Parcel Number: | 30-69-21-000-0280        |  |
| Zoning:        | 9000                     |  |