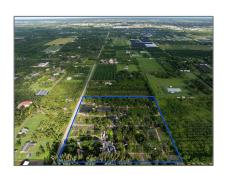

# Commercial Land

- 15490 SW 240th St, Homestead, Florida 33032

### **Basic Details**

| Property Type:        | Commercial Land |
|-----------------------|-----------------|
| Property Sub<br>Type: | Agriculture     |
| Listing Type:         | For Sale        |
| Listing ID:           | A11676521       |
| Price:                | \$1,650,000     |
| Lot Area:             | 9.85 Acre       |

# Address Map

| Country:       | US                       |  |
|----------------|--------------------------|--|
| State:         | FL                       |  |
| County:        | <b>Miami-Dade County</b> |  |
| City:          | Homestead                |  |
| Zipcode:       | 33032                    |  |
| Street:        | 15490 SW 240th St        |  |
| Street Number: | 15490                    |  |
| Floor Number:  | 0                        |  |
| Longitude:     | W81° 33' 27.6"           |  |
| Latitude:      | N25° 32' 34"             |  |
| Parcel Number: | 30-69-21-000-0280        |  |
| Zoning:        | 9000                     |  |