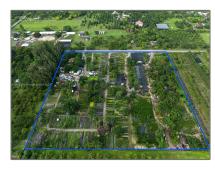

# Commercial Land

- 15490 SW 240th St, Homestead, Florida 33032

### **Basic Details**

| Property Type:        | Commercial Land |
|-----------------------|-----------------|
| Property Sub<br>Type: | Agriculture     |
| Listing Type:         | For Sale        |
| Listing ID:           | A11676521       |
| Price:                | \$1,650,000     |
| Lot Area:             | 9.85 Acre       |

### Features

| $\sqrt{}$ | Fence:        | Fenced                                                                                                                   |
|-----------|---------------|--------------------------------------------------------------------------------------------------------------------------|
| $\sqrt{}$ | Lot Features: | 10 Or More Acres,<br>County Location, Dirt,<br>Above Ground Irrigation,<br>Sprinklers, Other Soil<br>Type, Home, Nursery |
| $\sqrt{}$ | Sewer:        | Septic Tank                                                                                                              |
| Wate      | er Front:     | 1                                                                                                                        |