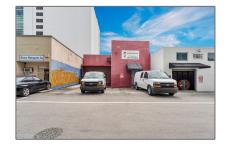

# Commercial Land

- 3840 Shipping Ave, Miami, Florida 33146

Other

### **Basic Details**

| Property Type: | <b>Commercial Land</b> |  |
|----------------|------------------------|--|
| Listing Type:  | For Sale               |  |
| Listing ID:    | A11678845              |  |
| Price:         | \$450,000              |  |
| Lot Area:      | <b>0.12 Acre</b>       |  |