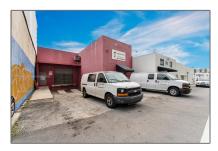

# Commercial Land

- 3840 Shipping Ave, Miami, Florida 33146

Other

### **Basic Details**

| Property Type: | <b>Commercial Land</b> |  |
|----------------|------------------------|--|
| Listing Type:  | For Sale               |  |
| Listing ID:    | A11678845              |  |
| Price:         | \$450,000              |  |
| Lot Area:      | <b>0.12 Acre</b>       |  |