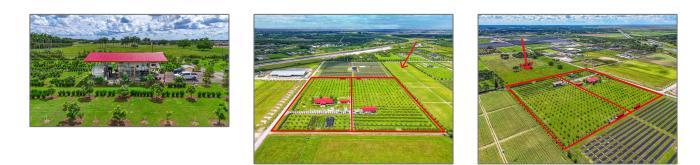

# **Commercial Land**

- Unincorporated County, Miami, Florida 33187

### **Basic Details**

| Property Type: | <b>Commercial Land</b> |
|----------------|------------------------|
| Listing Type:  | For Sale               |
| Listing ID:    | A11674113              |
| Price:         | \$2,500,000            |
| Lot Area:      | 5 Acre                 |