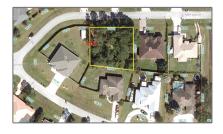

## **Commercial Land**

- 5924 NW Foust Cir, Port St. Lucie, Florida 34986

## Address Map

| Country:       | US                          |  |
|----------------|-----------------------------|--|
| State:         | FL                          |  |
| County:        | St Lucie County             |  |
| City:          | Port St. Lucie              |  |
| Zipcode:       | 34986                       |  |
| Street:        | 5924 NW Foust Cir           |  |
| Street Number: | 5924                        |  |
| Building Name: | PORT ST LUCIE<br>SECTION 46 |  |
| Floor Number:  | 0                           |  |
| Longitude:     | W81° 35' 21.9''             |  |
|                |                             |  |