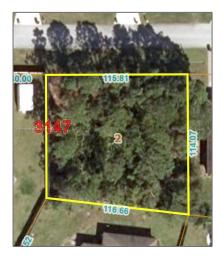

## **Commercial Land**

- 5924 NW Foust Cir, Port St. Lucie, Florida 34986

## Address Map

| Country:       | US                          |  |
|----------------|-----------------------------|--|
| State:         | FL                          |  |
| County:        | St Lucie County             |  |
| City:          | Port St. Lucie              |  |
| Zipcode:       | 34986                       |  |
| Street:        | 5924 NW Foust Cir           |  |
| Street Number: | 5924                        |  |
| Building Name: | PORT ST LUCIE<br>SECTION 46 |  |
| Floor Number:  | 0                           |  |
| Longitude:     | W81° 35' 21.9''             |  |
|                |                             |  |