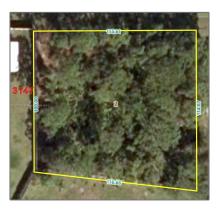

## **Commercial Land**

- 5924 NW Foust Cir, Port St. Lucie, Florida 34986

## Address Map

| Country:       | US                          |  |
|----------------|-----------------------------|--|
| State:         | FL                          |  |
| County:        | St Lucie County             |  |
| City:          | Port St. Lucie              |  |
| Zipcode:       | 34986                       |  |
| Street:        | 5924 NW Foust Cir           |  |
| Street Number: | 5924                        |  |
| Building Name: | PORT ST LUCIE<br>SECTION 46 |  |
| Floor Number:  | 0                           |  |
| Longitude:     | W81° 35' 21.9''             |  |
|                |                             |  |