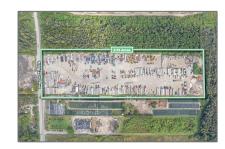

# Property Type: Commercial Land Listing Type: For Sale Listing ID: A11678422 Price: \$20,000,000 Lot Area: 9.74 Acre