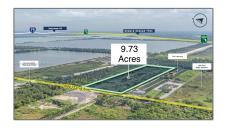

# Property Type: Commercial Land Listing Type: For Sale Listing ID: A11678422 Price: \$20,000,000 Lot Area: 9.74 Acre

## Address Map

| Country:       | US                       |  |
|----------------|--------------------------|--|
| State:         | FL                       |  |
| County:        | Miami-Dade County        |  |
| City:          | Hialeah                  |  |
| Zipcode:       | 33018                    |  |
| Street:        | 16821 NW 122nd<br>Ave    |  |
| Street Number: | 16821                    |  |
| Building Name: | FLA FRUIT LAND<br>CO SUB |  |
| Floor Number:  | 0                        |  |
| Longitude:     | W81° 36' 9.9''           |  |
| Latitude:      | N25° 55' 34.2"           |  |
| Parcel Number: | 30-29-13-001-0150        |  |
| Zoning:        | 9000                     |  |
|                |                          |  |