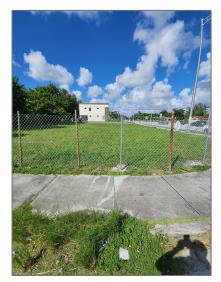

### Features

| $\checkmark$ Fence:        | Fenced                                                         |
|----------------------------|----------------------------------------------------------------|
| $\checkmark$ Lot Features: | Less Than 1 Acre, City<br>Location, Corner Lot,<br>Regular Lot |
| $\checkmark$ Sewer:        | Other                                                          |
| Water Front:               | 1                                                              |