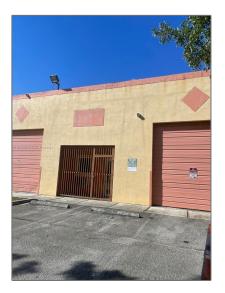

## **Commercial Sale**

- 5921 NW 176 # 8, Miami Gardens, Florida 33015





## **Basic Details**

| Property Type:        | <b>Commercial Sale</b>                         |
|-----------------------|------------------------------------------------|
| Property Sub<br>Type: | Mixed Use                                      |
| Listing Type:         | For Sale                                       |
| Listing ID:           | A11675496                                      |
| Price:                | \$2,850                                        |
| Year Built:           | 2007                                           |
| Built up area:        | 1,688 Sqft                                     |
| √ Type of Business    | Industrial,<br>Office/warehouse<br>Combination |
|                       |                                                |

## Features



## Address