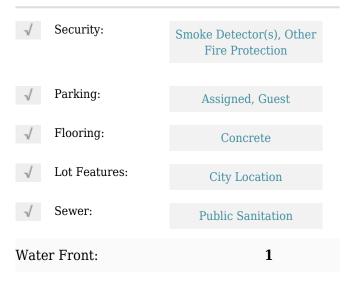

da 33015





## **Basic Details**

| Property Type:        | <b>Commercial Sale</b>                         |
|-----------------------|------------------------------------------------|
| Property Sub<br>Type: | Mixed Use                                      |
| Listing Type:         | For Sale                                       |
| Listing ID:           | A11675496                                      |
| Price:                | \$2,850                                        |
| Year Built:           | 2007                                           |
| Built up area:        | 1,688 Sqft                                     |
| √ Type of Business    | Industrial,<br>Office/warehouse<br>Combination |
|                       |                                                |

## Features



## Address Map

| Country: | US                |
|----------|-------------------|
| State:   | FL                |
| County:  | Miami-Dade County |
| City:    | Miami Gardens     |
| Zipcode: | 33015             |

| Street:                    | 5921 NW 176 # 8                                                                                                       |  |
|----------------------------|-----------------------------------------------------------------------------------------------------------------------|--|
| Street Number:             | 5921                                                                                                                  |  |
| Building Name:             | <b>ROYAL COMMERCE</b>