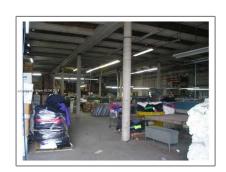

## **Basic Details**

**Commercial Sale** Property Type: **Property Sub Industrial** Type: For Sale Listing Type: A11674545 Listing ID: Price: \$3,900,000 Year Built: 1957 15,655 Sqft Built up area: Type of Business:

Industrial