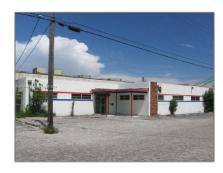

## Commercial Sale

- 3710 E 10 CT, Hialeah, Florida 33013

## **Basic Details**

**Commercial Sale** Property Type: **Property Sub Industrial** Type: For Sale Listing Type: A11674545 Listing ID: Price: \$3,900,000 Year Built: 1957 15,655 Sqft Built up area: Type of Business: