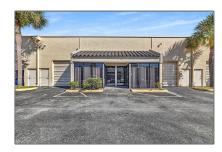

## Commercial Sale

- 6187 NW 167th St # H33, Hialeah, Florida 33015









## Basic Details

| Property Type:        | <b>Commercial Sale</b>          |
|-----------------------|---------------------------------|
| Property Sub<br>Type: | Office                          |
| Listing Type:         | For Sale                        |
| Listing ID:           | A11674526                       |
| Price:                | \$1,250,000                     |
| Year Built:           | 1987                            |
| Built up area:        | 5,885 Sqft                      |
| √ Type of Business    | Office Space, Medical<br>Office |

## Features

| √ Heating System: | Central Electric     |
|-------------------|----------------------|
| ✓ Cooling System: | Central Building A/c |
| ✓ Security:       | Security             |
| √ Parking:        | Assigned, Guest