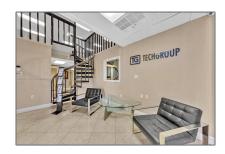

## Basic Details

| Property Type:        | <b>Commercial Sale</b>          |
|-----------------------|---------------------------------|
| Property Sub<br>Type: | Office                          |
| Listing Type:         | For Sale                        |
| Listing ID:           | A11674526                       |
| Price:                | \$1,250,000                     |
| Year Built:           | 1987                            |
| Built up area:        | 5,885 Sqft                      |
| √ Type of Business    | Office Space, Medical<br>Office |