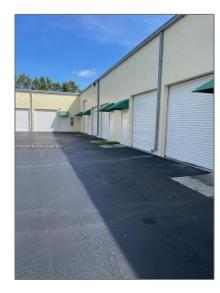

### **Commercial Sale** Property Type: **Property Sub Industrial** Type: For Sale Listing Type: Listing ID: A11674604 Price: \$229,000 Year Built: 1984 640 Sqft Built up area: Type of Business: Industrial, Warehouse Space

## Features

√ Security: Security Fence, Security System, Security Gate

√ Parking: Free Parking, Other, Guest

✓ Lot Features: City Location, Near Airport, Industrial Park

√ Sewer: Public Sanitation

Water Front: 1