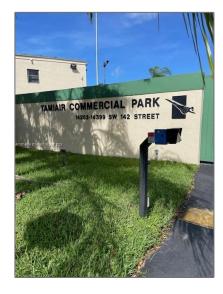

# Commercial Sale

- 14293 SW 142nd St # D39, Miami, Florida 33186

## Address Map

| Country: | US                |  |
|----------|-------------------|--|
| State:   | FL                |  |
| County:  | Miami-Dade County |  |
| City:    | Miami             |  |
| Zipcode: | 33186             |  |
| Street:  | 14293 SW 142nd St |  |

# **D39** 

Street Number: 14293

Floor Number: **0** 

Longitude: **W81° 34' 35.8''** 

Latitude: **N25° 38' 7.4''** 

Unit Number: D39

Direction: SOUTH ON SW 142

AVE.