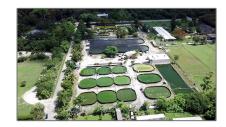

## Business Opportunity - 19398 SW 248th St, Homestead, Florida 33031

## Features

| Property Type:                 | Business<br>Opportunity |  |
|--------------------------------|-------------------------|--|
| Listing Type:                  | For Sale                |  |
| Listing ID:                    | A11672571               |  |
| Price:                         | \$2,200,000             |  |
| Year Built:                    | 1988                    |  |
| $\checkmark$ Type of Business: | Business, Wholesale     |  |