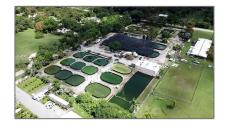

## Business Opportunity - 19398 SW 248th St, Homestead, Florida 33031

## Features

| Property Type:                 | Business<br>Opportunity |  |
|--------------------------------|-------------------------|--|
| Listing Type:                  | For Sale                |  |
| Listing ID:                    | A11672571               |  |
| Price:                         | \$2,200,000             |  |
| Year Built:                    | 1988                    |  |
| $\checkmark$ Type of Business: | Business, Wholesale     |  |