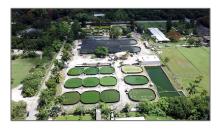

## Business Opportunity - 19398 SW 248th St, Homestead, Florida 33031

## Features

| Property Type:                 | Business<br>Opportunity |  |
|--------------------------------|-------------------------|--|
| Listing Type:                  | For Sale                |  |
| Listing ID:                    | A11672571               |  |
| Price:                         | \$2,200,000             |  |
| Year Built:                    | 1988                    |  |
| $\checkmark$ Type of Business: | Business, Wholesale     |  |