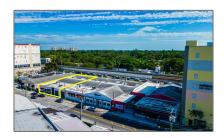

## Commercial Sale

- 2640 SW 28th Ln Unit 1, Miami, Florida 33133

## **Basic Details**

Property Type: Commercial Sale

Property Sub Industrial
Type:

Listing Type: For Sale

Listing ID: A11472116

Year Built: 1945

Built up area: 7,500 Sqft

√ Type of Business:

Industrial, Warehouse Space

**\$35** 