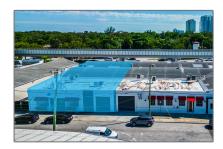

## Commercial Sale

- 2640 SW 28th Ln Unit 1, Miami, Florida 33133

## **Basic Details**

Property Type: Commercial Sale

Property Sub Industrial
Type:

Listing Type: For Sale

Listing ID: A11472116

Year Built: 1945

Built up area: 7,500 Sqft

√ Type of Business:

Industrial, Warehouse Space

**\$35** 