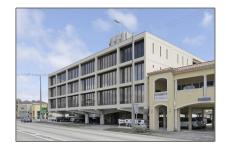

## Commercial Sale

- 420~S Dixie Hwy # 2b, Coral Gables, Florida 33146

## **Basic Details**

Property Type: **Commercial Sale Property Sub Office** Type: Listing Type: For Sale Listing ID: A11673670 Price: **\$50** Year Built: 1966 1,200 Sqft Built up area: Type of Business: Condominium, Office

## Address Map

Country:

State:

FL

County:

Miami-Dade County

City:

Coral Gables

Zipcode:

33146

Street:

420 S Dixie Hwy #
2b

Street Number:

420

| Floor Number:           | 0                                                                                      |  |
|-------------------------|----------------------------------------------------------------------------------------|--|
| Longitude:              | W81° 44' 15.7''                                                                        |  |
| Latitude:               | N25° 43' 32.3''                                                                        |  |
| Unit Number:            | <b>2b</b>                                                                              |  |
| Direction:              | Conveniently located near Coral Gables, Coconut Grove, and the Downtown Brickell area. |  |
| Parcel Number:          | 03-41-20-041-0020                                                                      |  |
| Zoning:                 | 4900                                                                                   |  |
| √ Street pre Direction: | S                                                                                      |  |