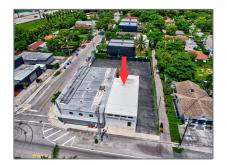

## **Commercial Sale**

- 3910 NW 2nd Ave, Miami, Florida 33127

## **Basic Details**

| Property Type:        | <b>Commercial Sale</b>        |
|-----------------------|-------------------------------|
| Property Sub<br>Type: | Office                        |
| Listing Type:         | For Sale                      |
| Listing ID:           | A11670832                     |
| Price:                | \$2,100,000                   |
| Year Built:           | 1962                          |
| Lot Area:             | 0.23 Acre                     |
| Built up area:        | 1,800 Sqft                    |
| √ Type of Business    | Office Space,<br>Professional |

## Address Map

| Country: | US                |  |
|----------|-------------------|--|
| State:   | FL                |  |
| County:  | Miami-Dade County |  |
| City:    | Miami             |  |

| Zipcode:                   | 33127             |  |
|----------------------------|-------------------|--|
| Street:                    | 3910 NW 2nd Ave   |  |
| Street Number:             | 3910              |  |
| Floor Number:              | 0                 |  |
| Longitude:                 | W81° 48' 1''      |  |
| Latitude:                  | N25° 48' 46''     |  |
| Parcel Number:             | 01-31-24-002-0760 |  |
| Zoning:                    | 4801              |  |
| √ Street pre<br>Direction: | Nw                |  |