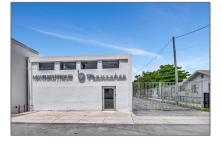

## **Commercial Sale**

- 3910 NW 2nd Ave, Miami, Florida 33127

## **Basic Details**

| Property Type:        | <b>Commercial Sale</b>        |
|-----------------------|-------------------------------|
| Property Sub<br>Type: | Office                        |
| Listing Type:         | For Sale                      |
| Listing ID:           | A11670832                     |
| Price:                | \$2,100,000                   |
| Year Built:           | 1962                          |
| Lot Area:             | 0.23 Acre                     |
| Built up area:        | 1,800 Sqft                    |
| √ Type of Business    | Office Space,<br>Professional |