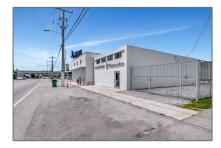

## **Commercial Sale**

- 3910 NW 2nd Ave, Miami, Florida 33127

## **Basic Details**

| Property Type:        | <b>Commercial Sale</b>        |
|-----------------------|-------------------------------|
| Property Sub<br>Type: | Office                        |
| Listing Type:         | For Sale                      |
| Listing ID:           | A11670832                     |
| Price:                | \$2,100,000                   |
| Year Built:           | 1962                          |
| Lot Area:             | 0.23 Acre                     |
| Built up area:        | 1,800 Sqft                    |
| √ Type of Business    | Office Space,<br>Professional |