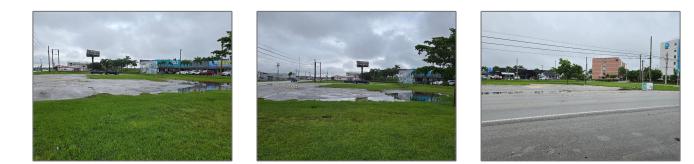

# **Commercial Land**

- 237 N Krome Ave, Florida City, Florida 33034

## Address Map

| Country:       | US                          |  |
|----------------|-----------------------------|--|
| State:         | FL                          |  |
| County:        | Miami-Dade County           |  |
| City:          | Florida City                |  |
| Zipcode:       | 33034                       |  |
| Street:        | 237 N Krome Ave             |  |
| Street Number: | 237                         |  |
| Building Name: | MIAMI LAND &<br>DEVELOPMENT |  |
| Floor Number:  | 0                           |  |
| Longitude:     | W81° 31' 23.2''             |  |
| Latitude:      | N25° 27' 4.2''              |  |
| Parcel Number: | 16-79-19-001-0380           |  |
| Zoning:        | 6000                        |  |
|                |                             |  |