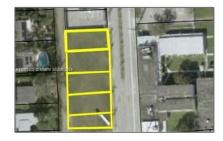

# Commercial Land

- 62 Ave SW 66 St, South Miami, Florida 33143

## Address Map

| Country:       | US                    |  |
|----------------|-----------------------|--|
| State:         | FL                    |  |
| County:        | Miami-Dade County     |  |
| City:          | South Miami           |  |
| Zipcode:       | 33143                 |  |
| Street:        | 62 Ave SW 66 St       |  |
| Street Number: | 62 Ave                |  |
| Building Name: | COCOPLUM TERR<br>ADDN |  |
| Floor Number:  | 0                     |  |
| Longitude:     | W81° 41' 29.8''       |  |
| Latitude:      | N25° 42' 32''         |  |
| Parcel Number: | 09-40-25-012-0440     |  |
| Zoning:        | 6100                  |  |
| √ Street pre   | Sw                    |  |